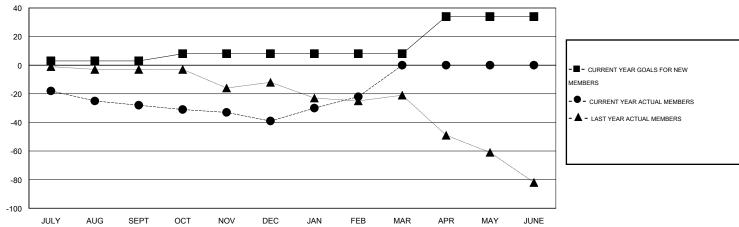

MBERS<br>ADDED | DROPPED<br>MEMBERS | NET<br>GAIN/LOSS |
| JULY/AUG/SEPT            | 0                | 0                 | 0                | 0                | JULY/AUG/SEPT            | 3                  | 26                                  | 54                 | -28              |
| OCT/NOV/DEC  JAN/FEB/MAR | 0                | 0                 | 0<br>0           | 0                | OCT/NOV/DEC  JAN/FEB/MAR | 5<br>0             | 36<br>42                            | 47<br>25           | -11<br>17        |
| APR/MAY/JUNE             | 1                | 0                 | 0                | 0                | APR/MAY/JUNE             | 26                 | 0                                   | 0                  | 0                |

## GOALS AND ACTUAL NEW CLUBS CUMULATIVE







| DROPPED CLUBS: 0 |     | 31 CLUBS OF 65 ADDED 1 OR MORE<br>NEW MEMBERS | GENDER DISTRIB  MALE  FEMALE | UTION<br>824 (64.02%)<br>463 (35.98%) |     |
|------------------|-----|-----------------------------------------------|------------------------------|---------------------------------------|-----|
| DROPPED MEMBERS  |     |                                               |                              |                                       |     |
| DECEASED         | 6   | CLICK HERE FOR HEALTH                         | FAMILY UNIT MEMBERS          |                                       | 330 |
| CLUB CANCELLED 0 |     | ASSESSMENT DATA                               | HEAD OF HOUSEHOLD            | 163                                   |     |
| OTHER            | 120 |